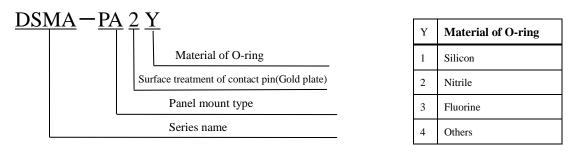

# **DSMA** series



## Features

- Through bulkhead type SMA coaxial Glass-sealed Hermetic Connector
- Shell is made of stainless steel Low possibility of corrosion •
- Superior Airtight (1 x 10<sup>-10</sup>Pa m3/sec or less) with glass-sealed, and it maintains high reliability.

#### Structure and Surface treatment

- Flange of shell is groove for O-ring
- Flange of shell is finished surface with nickel plating.

## Part Number



# Electrical characteristic

| Characteristic impedance        | 50Ω                             |
|---------------------------------|---------------------------------|
| Insulation Resistance           | 1000MΩ or higher<br>(at DC500V) |
| Dielectric Withstanding Voltage | AC1000Vrms                      |



- Please ask us for custom requirements such as material, mounting dimensions, shape, high pressure specifications, etc. Please ask us if the pressure direction is reversed.
- Please note that the product specifications are subject to change without notice due to • improvements, etc.