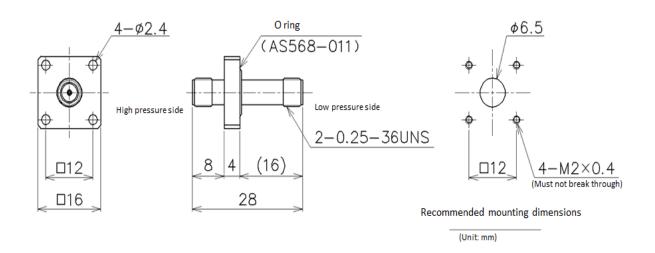

#### Structure and Surface treatment

- Flange of shell is groove for O-ring
- Flange of shell is finished surface with nickel plating.

- Please ask us for custom requirements such as material, mounting dimensions, shape, high pressure specifications, etc. Please ask us if the pressure direction is reversed.
- Please note that the product specifications are subject to change without notice due to • improvements, etc.